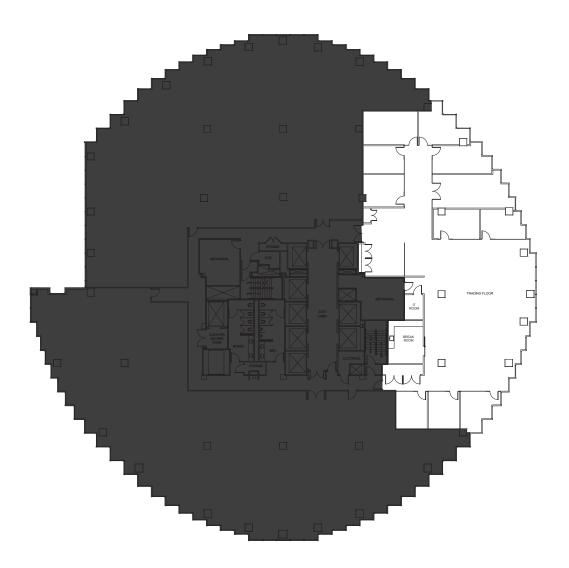

## 45/FL 6,863 sf

## As Built Plan

- High-end pre-built financial services suite with large open area for trading
- · Recent build-out with modern finishes
- 4 perimeter private offices with glass fronts, 5 internal private offices with glass fronts, 1 larger perimeter conference room with glass front, 1 internal conference room with glass front, large kitchen / break room, substantial open area
- · Double-door entry
- Sweeping views of the San Francisco Bay, Bay Bridge, Oakland, Berkeley, and Mt. Diablo
- · Available immediately